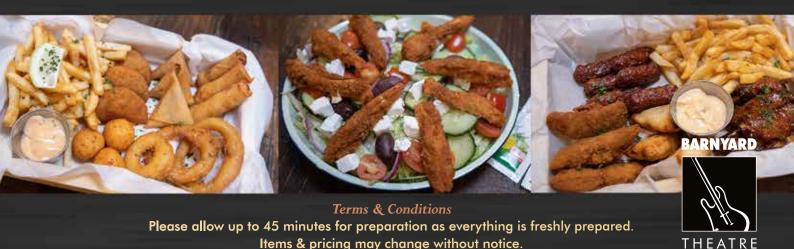

# Eatery Menu

Baskets serve 1 person
All pre-orders carry an optional 10% gratuity charge.

### **CHIPS BASKET - R65**

Basket of fries served with tomato sauce.

#### **CHICKEN STRIPS BASKET – R110**

Chicken strips in a crispy batter. Served with fries and a chili mayo dip.

#### **VEG BASKET – R130**

Spicy cheese and corn samosas, cheese balls, jalapeno & cheese rissoles, onion rings. Served with fries and a chili mayo dip.

#### **COMBO BASKET - R140**

Vegetable spring rolls, chicken rissoles, cheese balls, beef samosas, onion rings.

Served with fries and a chili mayo dip.

### **MEAT SUPREME BASKET – R145**

Chicken strips in a crispy batter, mini pork cheese sausages, beef samosas, chicken rissoles. Served with fries and a chili mayo dip.