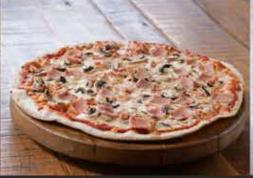

#### **HAWAIIAN - R110**

Mozzarella, cheddar, oregano, ham, pineapple.

#### **REGINA - R110**

Mozzarella, cheddar, oregano, ham, mushroom.