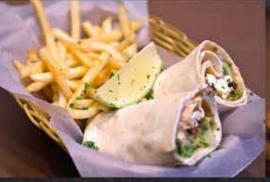

### **VEG HALAN (VEGETARIAN WRAP) – R95**

Tortilla wrap filled with fresh lettuce, mixed bell peppers, mushroom, caramelized onion, olives. Served with fries and a sweet chilli mayo dip.

### CHICKEN PRESLEY (CHICKEN WRAP) – R120 Tortilla wrap filled with fresh lettuce, chicken, feta, peppadew.

Served with fries and a sweet chilli mayo dip.

THE BEEF BOYS (BEEF WRAP) – R135
Tortilla wrap filled with fresh lettuce, beef strips, feta, jalapeno. Served with fries and a sweet chilli mayo dip.