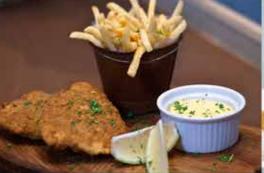

#### NEW! CHIKIN PARK (CHICKEN SCHNITZEL) - R125

A tender, golden-crumbed chicken schnitzel, perfectly fried to golden perfection. Served with fries. Accompanied with a choice of cheese/mushroom/pepper sauce.