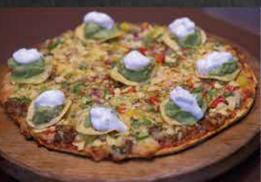

#### NEW! NACHOS PIZZA - R215

Mozzarella, cheddar, oregano, beef mince, jalapeno, mixed bell peppers, red onion, nachos, avo puree, sour cream.

Please allow up to 45 minutes for preparation as everything is freshly prepared. Items & pricing may change without notice.