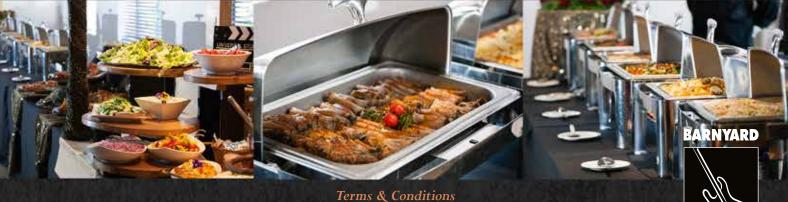

## Buffet - R295<sup>pp</sup>

Buffet available for bookings of 50 or more. All pre-orders carry an optional 10% gratuity charge. Our buffet is designed for one serving per person to maintain a great dining experience for everyone.

#### **MEXICAN CORN SALAD:**

Corn kernels, sweet cherry tomatoes, vibrant red onion, crisp cucumber, Greek feta, fresh herbs with a vibrant summer dressing.

#### **GREEK SALAD:**

Mixed greens, cucumber, peppers, feta, olives, oregano with olive oil & balsamic dressing.

#### **GREEN BEAN ROAST**

Green bean roasted with bell peppers, red onion and cherry tomatoes in a black pepper garlic oil.

#### **PUMPKIN PIE**

Sweet creamy butter baked mashed pumpkin.

#### FRIED POTATO BAKE

Deep fried baby potatoes baked in a creamy mushroom garlic sauce topped with mozzarella and cheddar cheese.

#### SEASONED HERB RICE

Flavored yellow rice mixed with herbs.

#### CHICKEN

Roasted chicken leg quarter, seasoned with home-made rub and lemon olive oil dressing.

#### BEEF ROAST WITH CARAMALISED ONION GRAVY

Beef roasted to perfection served with a red wine thyme onion gravy.

#### **DESSERT**

Delicious Malva Pudding. Served with custard.

Menu items & pricing may change without notice. Buffet option is only available on special request. For your safety and ours, The Barnyard Theatre will no longer accept cash payments.