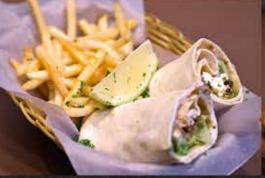

# Between the Buns & More Extras: Grated Cheddar Cheese - R15 | Cheese / Mushroom / Pepper Sauce - R15

VEG HALEN (VEGETARIAN WRAP) – R95
Tortilla wrap filled with fresh lettuce, mixed bell peppers, mushroom, caramelized onion, olives. Served with fries and a sweet chilli mayo dip.

### CHICKEN PRESLEY (CHICKEN WRAP) – R120 Tortilla wrap filled with fresh lettuce, chicken, feta, peppadew.

Served with fries and a sweet chilli mayo dip.

THE BEEF BOYS (BEEF WRAP) – R135
Tortilla wrap filled with fresh lettuce, beef strips, feta, jalapeno. Served with fries and a sweet chilli mayo dip.