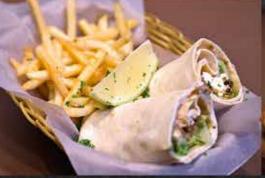

### CHICKEN PRESLEY (CHICKEN WRAP) – R120 Tortilla wrap filled with fresh lettuce, chicken, feta, peppadew.

Served with fries and a sweet chilli mayo dip.

THE BEEF BOYS (BEEF WRAP) – R135
Tortilla wrap filled with fresh lettuce, beef strips, feta, jalapeno. Served with fries and a sweet chilli mayo dip.