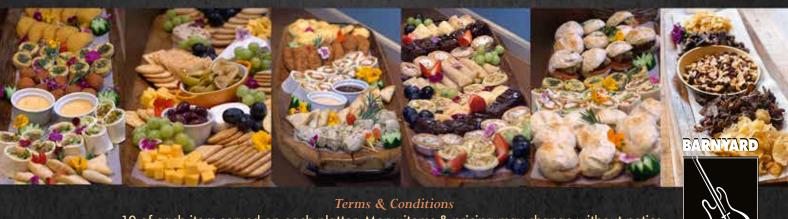

### Platters

Platters only available for pre-orders and orders must be placed 4 days in advance.

All pre-orders carry an optional 10% gratuity charge.

Platters are served at room temperature.

Pictures and menu offerings may differ.

THEATRE

For your safety and ours, The Barnyard Theatre will no longer accept cash payments